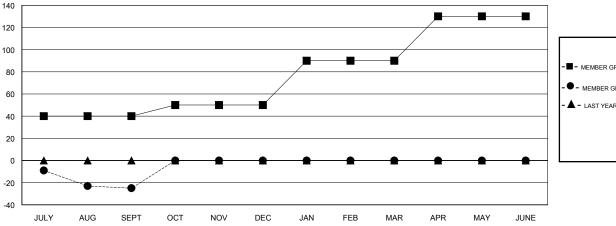

# GOALS AND ACTUAL MEMBERS CUMULATIVE

| -■- MEMBER GROWTH NET GOAL        |  |
|-----------------------------------|--|
| - ● - MEMBER GROWTH ACTUAL        |  |
| - ▲ - LAST YEAR MEMBERSHIP ACTUAL |  |
|                                   |  |
|                                   |  |
| <u> </u>                          |  |

# **LOCATION SOUTH CAROLINA**

**GMT CA** 

|                       | Club          | s         |               |               | Ме                        | mbers                   |                                              |  |
|-----------------------|---------------|-----------|---------------|---------------|---------------------------|-------------------------|----------------------------------------------|--|
| RESULTS FOR 2018-2019 |               |           |               |               | RESULTS FOR 2018-2019     |                         |                                              |  |
| QUARTER               | NEW CLUB GOAL | NEW CLUBS | DROPPED CLUBS | QUARTER       | MEMBER GROWTH NET<br>GOAL | MEMBER GROWTH<br>ACTUAL | DROPPED MEMBERS ACTUAL (including transfers) |  |
| JULY/AUG/SEPT         | 1             | 0         | 2             | JULY/AUG/SEPT | 40                        | 35                      | 58                                           |  |
| OCT/NOV/DEC           | 0             | 0         | 0             | OCT/NOV/DEC   | 10                        | 0                       | 0                                            |  |
| JAN/FEB/MAR           | 1             | 0         | 0             | JAN/FEB/MAR   | 40                        | 0                       | 0                                            |  |
| APR/MAY/JUNE          | 1             | 0         | 0             | APR/MAY/JUNE  | 40                        | 0                       | 0                                            |  |