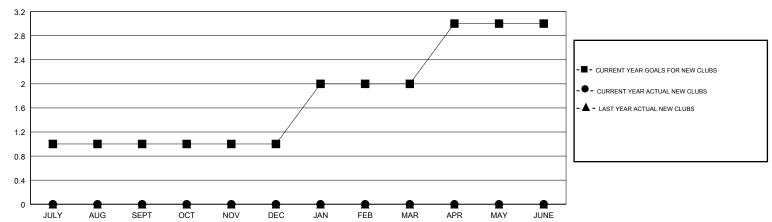

### GOALS AND ACTUAL NEW CLUBS CUMULATIVE

# **LOCATION SOUTH CAROLINA**

**GMT CA** 

|                       | Club          | s         |               |               | Ме                        | mbers                   |                                              |  |
|-----------------------|---------------|-----------|---------------|---------------|---------------------------|-------------------------|----------------------------------------------|--|
| RESULTS FOR 2018-2019 |               |           |               |               | RESULTS FOR 2018-2019     |                         |                                              |  |
| QUARTER               | NEW CLUB GOAL | NEW CLUBS | DROPPED CLUBS | QUARTER       | MEMBER GROWTH NET<br>GOAL | MEMBER GROWTH<br>ACTUAL | DROPPED MEMBERS ACTUAL (including transfers) |  |
| JULY/AUG/SEPT         | 1             | 0         | 2             | JULY/AUG/SEPT | 40                        | 35                      | 58                                           |  |
| OCT/NOV/DEC           | 0             | 0         | 0             | OCT/NOV/DEC   | 10                        | 0                       | 0                                            |  |
| JAN/FEB/MAR           | 1             | 0         | 0             | JAN/FEB/MAR   | 40                        | 0                       | 0                                            |  |
| APR/MAY/JUNE          | 1             | 0         | 0             | APR/MAY/JUNE  | 40                        | 0                       | 0                                            |  |